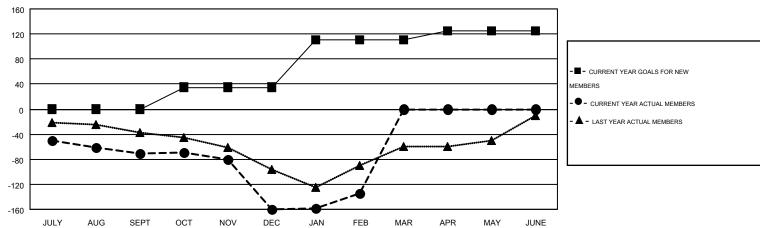

## GOALS AND ACTUAL MEMBERS CUMULATIVE

| DROPPED CLUBS: 2  DROPPED MEMBERS |                | 39 CLUBS OF 95 ADDED 1 OR MORE<br>NEW MEMBERS | GENDER DISTRIBUTION  MALE 1,075 (46)  FEMALE 1,242 (53) | •          |
|-----------------------------------|----------------|-----------------------------------------------|---------------------------------------------------------|------------|
| DECEASED  CLUB CANCELLED  OTHER   | 9<br>32<br>262 | CLICK HERE FOR HEALTH ASSESSMENT DATA         | FAMILY UNIT MEMBERS HEAD OF HOUSEHOLD                   | 269<br>130 |
| TOTAL                             | 303            |                                               | NON-HEAD OF HOUSEHOLD                                   | 139        |