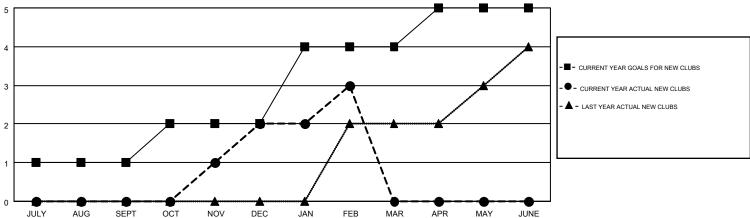

APR/MAY/JUNE

1

0

## MONTHLY MEMBERSHIP PROGRESS REPORT

Multiple District 117

Results as of: 2/28/2015

**LOCATION: GREECE** 

91

191

21

0

15

0

GMT CA 4

NET

GAIN/LOSS

-71

-89

26

0

**ELENA APPIANI** Clubs Members RESULTS FOR 2014-2015 RESULTS FOR 2014-2015 NEW CLUB NEW CLUBS DROPPED NET NEW MEMBER CHARTER AND DROPPED QUARTER QUARTER GOAL CLUBS GAIN/LOSS GOAL NEW **MEMBERS** MEMBERS ADDED 0 0 0 0 20 JULY/AUG/SEPT JULY/AUG/SEPT 2 2 0 35 102 OCT/NOV/DEC OCT/NOV/DEC 2 0 75 47 1 JAN/FEB/MAR JAN/FEB/MAR

0

## GOALS AND ACTUAL NEW CLUBS CUMULATIVE

0



APR/MAY/JUNE

## GOALS AND ACTUAL MEMBERS CUMULATIVE



| DROPPED CLUBS: 2  DROPPED MEMBERS |                | 39 CLUBS OF 95 ADDED 1 OR MORE<br>NEW MEMBERS | GENDER DISTRIBUTION  MALE 1,075 (46)  FEMALE 1,242 (53) | •          |
|-----------------------------------|----------------|-----------------------------------------------|---------------------------------------------------------|------------|
| DECEASED  CLUB CANCELLED  OTHER   | 9<br>32<br>262 | CLICK HERE FOR HEALTH ASSESSMENT DATA         | FAMILY UNIT MEMBERS HEAD OF HOUSEHOLD                   | 269<br>130 |
| TOTAL                             | 303            |                                               | NON-HEAD OF HOUSEHOLD                                   | 139        |